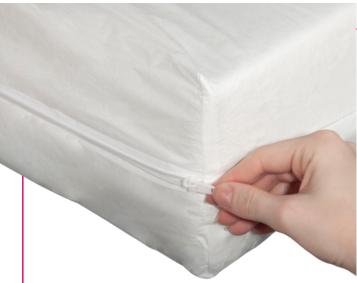

## Bedbug-blocker Zipped Mattress Protector

#### **LAUNDRY-FREE**

Shaped like a fitted cover, it completely wraps the mattress for an airtight seal that closes with a secure zip reinforced by a hook. With this closing system, your mattress is quick and easy to install within the zipped mattress protector