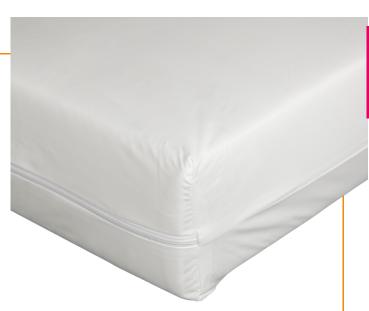

## Bedbug-blocker Zipped Mattress Protector

#### **LAUNDRY-FREE**

Shaped like a fitted cover, it completely wraps the mattress for an airtight seal that closes with a secure zip reinforced by a hook. With this closing system, your mattress is quick and easy to install within the zipped mattress protector