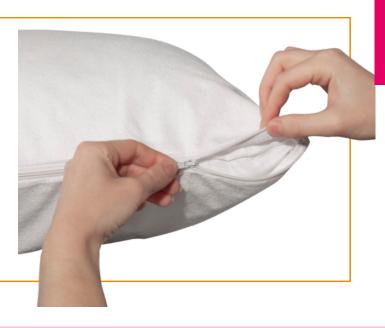

# Pillow Protectors WATERPROOF/ BREATHABLE

While its breathable and waterproof material protects it from possible stains and damage.