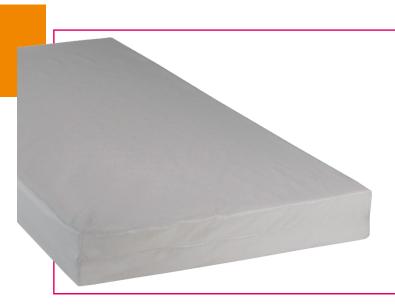

# Wipable waterproof Mattress Protector

Covered in a polyurethane membrane, this wipable renovator provides full protection for your mattress from accidental leaks and humidity stains.